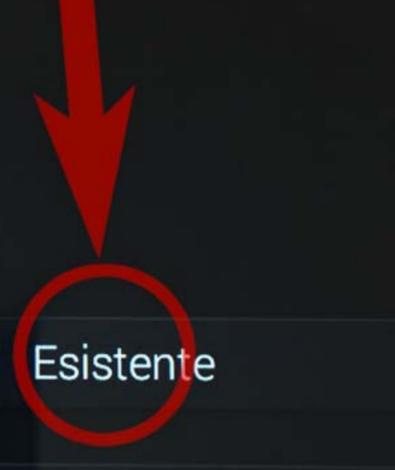

### Aggiungi un account Google

Vuoi aggiungere un account esistente o crearne uno nuovo?

Nuovo